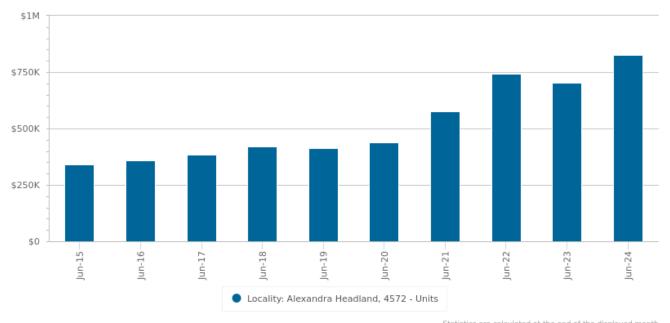

# **Unit: Median Value**

\$825K

lun 2024

|          | Alexandra Headland |
|----------|--------------------|
| Jun 2015 | \$339,901          |
| Jun 2016 | \$359,540          |
| Jun 2017 | \$383,668          |
| Jun 2018 | \$419,363          |
| Jun 2019 | \$412,767          |
| Jun 2020 | \$440,047          |
| Jun 2021 | \$575,457          |
| Jun 2022 | \$743,237          |
| Jun 2023 | \$701,510          |
| Jun 2024 | \$824,718          |

Statistics are calculated at the end of the displayed month

Statistics are calculated at the end of the displayed month

Alexandra Headland QLD 4572