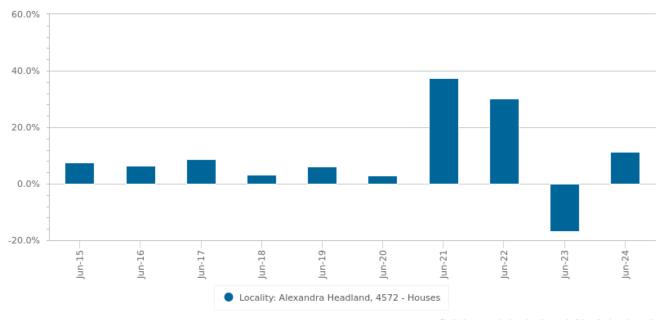

# House: Change In Median Value

11.4% Jun 2024

|          | Alexandra Headland |
|----------|--------------------|
| Jun 2015 | 7.6%               |
| Jun 2016 | 6.3%               |
| Jun 2017 | 8.6%               |
| Jun 2018 | 3.1%               |
| Jun 2019 | 6.0%               |
| Jun 2020 | 2.8%               |
| Jun 2021 | 37.4%              |
| Jun 2022 | 30.0%              |
| Jun 2023 | -16.7%             |
| Jun 2024 | 11.4%              |

Statistics are calculated at the end of the displayed month

Statistics are calculated at the end of the displayed month

Alexandra Headland QLD 4572