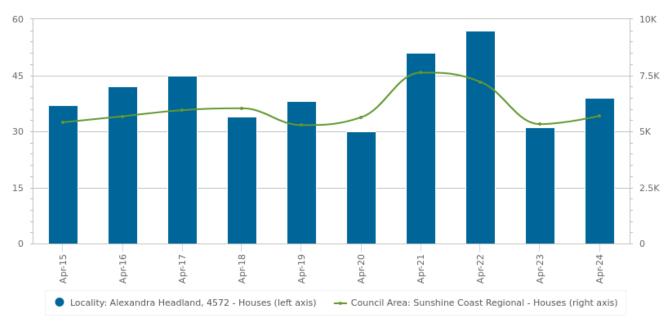

# Sales Per Annum

**House: Sales Per Annum** 

**39** Apr 2024

|          | Alexandra Headland | Sunshine Coast Regional |
|----------|--------------------|-------------------------|
| Apr 2015 | 37                 | 5405                    |
| Apr 2016 | 42                 | 5672                    |
| Apr 2017 | 45                 | 5946                    |
| Apr 2018 | 34                 | 6029                    |
| Apr 2019 | 38                 | 5279                    |
| Apr 2020 | 30                 | 5630                    |
| Apr 2021 | 51                 | 7620                    |
| Apr 2022 | 57                 | 7204                    |
| Apr 2023 | 31                 | 5323                    |
| Apr 2024 | 39                 | 5693                    |

Statistics are calculated over a rolling 12 month period

Statistics are calculated over a rolling 12 month period

Alexandra Headland QLD 4572