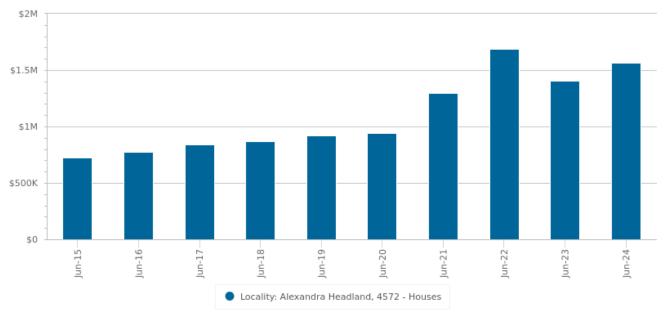

## **House: Median Value**

\$1.56M

un 2024

|          | Alexandra Headland |
|----------|--------------------|
| Jun 2015 | \$727,861          |
| Jun 2016 | \$773,827          |
| Jun 2017 | \$840,736          |
| Jun 2018 | \$866,407          |
| Jun 2019 | \$918,637          |
| Jun 2020 | \$944,183          |
| Jun 2021 | \$1,296,907        |
| Jun 2022 | \$1,686,525        |
| Jun 2023 | \$1,404,902        |
| Jun 2024 | \$1,564,384        |

Statistics are calculated at the end of the displayed month

Statistics are calculated at the end of the displayed month

Alexandra Headland QLD 4572