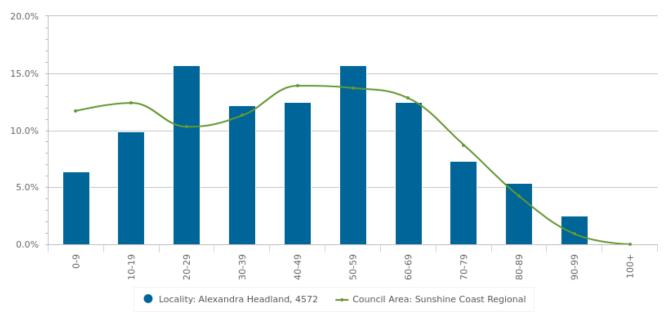

# **Population Age**

|       | Alexandra Headland | Sunshine Coast Regional |
|-------|--------------------|-------------------------|
| 0-9   | 6.4%               | 11.7%                   |
| 10-19 | 9.9%               | 12.4%                   |
| 20-29 | 15.7%              | 10.3%                   |
| 30-39 | 12.2%              | 11.3%                   |
| 40-49 | 12.5%              | 13.9%                   |
| 50-59 | 15.7%              | 13.7%                   |
| 60-69 | 12.5%              | 12.8%                   |
| 70-79 | 7.3%               | 8.7%                    |
| 80-89 | 5.4%               | 4.2%                    |
| 90-99 | 2.5%               | 0.9%                    |
| 100+  | 0.1%               | -                       |

Statistics are provided by the Australian Bureau of Statistics (ABS)

Statistics are provided by the Australian Bureau of Statistics (ABS)

Alexandra Headland QLD 4572