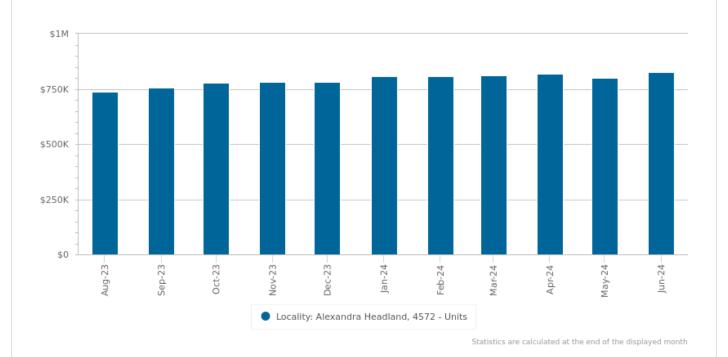

## **Unit: Recent Median Value**

\$825K

Jun 2024

|          | Alexandra Headland |
|----------|--------------------|
| Aug 2023 | \$737,985          |
| Sep 2023 | \$754,860          |
| Oct 2023 | \$776,355          |
| Nov 2023 | \$779,997          |
| Dec 2023 | \$781,919          |
| Jan 2024 | \$806,973          |
| Feb 2024 | \$806,098          |
| Mar 2024 | \$812,885          |
| Apr 2024 | \$818,325          |
| May 2024 | \$799,954          |
| Jun 2024 | \$824,718          |
| Jul 2024 | -                  |

Statistics are calculated at the end of the displayed month

Alexandra Headland QLD 4572