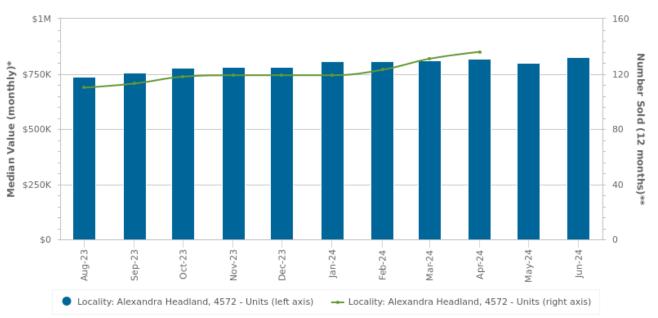

## **Unit: Median Value vs Number Sold**

136

Apr 2024

|          | Median Value | Number Of Sold |
|----------|--------------|----------------|
| Aug 2023 | \$737,985    | 110            |
| Sep 2023 | \$754,860    | 113            |
| Oct 2023 | \$776,355    | 118            |
| Nov 2023 | \$779,997    | 119            |
| Dec 2023 | \$781,919    | 119            |
| Jan 2024 | \$806,973    | 119            |
| Feb 2024 | \$806,098    | 123            |
| Mar 2024 | \$812,885    | 131            |
| Apr 2024 | \$818,325    | 136            |
| May 2024 | \$799,954    | -              |
| Jun 2024 | \$824,718    | -              |
| Jul 2024 | -            | -              |

Statistics are calculated over a rolling 12 month period

\*Statistics are calculated at the end of the displayed month \*\*Statistics are calculated over a rolling 12 month period

Alexandra Headland QLD 4572