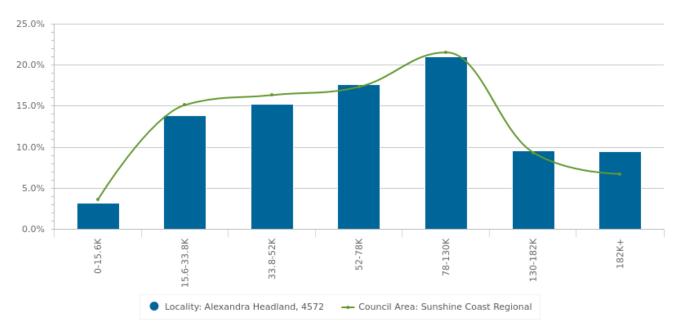

#### **Household Income**

|            | Alexandra Headland | Sunshine Coast Regional |
|------------|--------------------|-------------------------|
| 0-15.6K    | 3.2%               | 3.6%                    |
| 15.6-33.8K | 13.8%              | 15.1%                   |
| 33.8-52K   | 15.2%              | 16.3%                   |
| 52-78K     | 17.6%              | 17.3%                   |
| 78-130K    | 21%                | 21.5%                   |
| 130-182K   | 9.6%               | 9.3%                    |
| 182K+      | 9.5%               | 6.7%                    |

Statistics are provided by the Australian Bureau of Statistics (ABS)

Statistics are provided by the Australian Bureau of Statistics (ABS)

Alexandra Headland QLD 4572