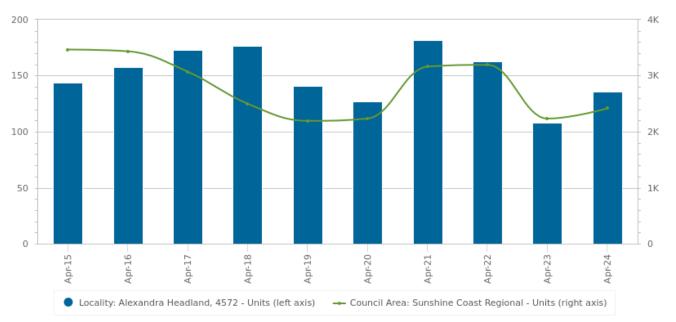

## **Unit: Sales Per Annum**

136

Apr 2024

|          | Alexandra Headland | Sunshine Coast Regional |
|----------|--------------------|-------------------------|
| Apr 2015 | 144                | 3467                    |
| Apr 2016 | 158                | 3435                    |
| Apr 2017 | 173                | 3068                    |
| Apr 2018 | 177                | 2498                    |
| Apr 2019 | 141                | 2193                    |
| Apr 2020 | 127                | 2236                    |
| Apr 2021 | 182                | 3162                    |
| Apr 2022 | 163                | 3193                    |
| Apr 2023 | 108                | 2234                    |
| Apr 2024 | 136                | 2417                    |

Statistics are calculated over a rolling 12 month period

Statistics are calculated over a rolling 12 month period

Alexandra Headland QLD 4572