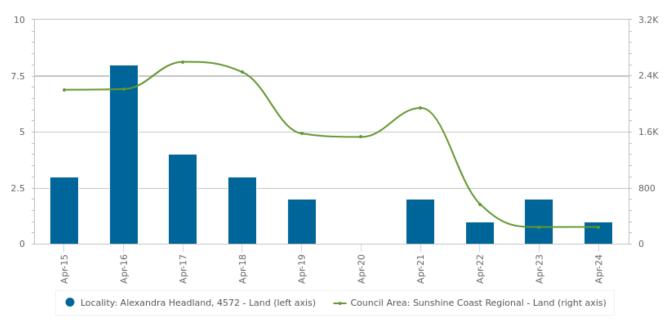

## **Land: Sales Per Annum**

Apr 2024

|          | Alexandra Headland | Sunshine Coast Regional |
|----------|--------------------|-------------------------|
| Apr 2015 | 3                  | 2199                    |
| Apr 2016 | 8                  | 2208                    |
| Apr 2017 | 4                  | 2598                    |
| Apr 2018 | 3                  | 2449                    |
| Apr 2019 | 2                  | 1573                    |
| Apr 2020 | 0                  | 1525                    |
| Apr 2021 | 2                  | 1939                    |
| Apr 2022 | 1                  | 565                     |
| Apr 2023 | 2                  | 238                     |
| Apr 2024 | 1                  | 239                     |

Statistics are calculated over a rolling 12 month period

Statistics are calculated over a rolling 12 month period

Alexandra Headland QLD 4572