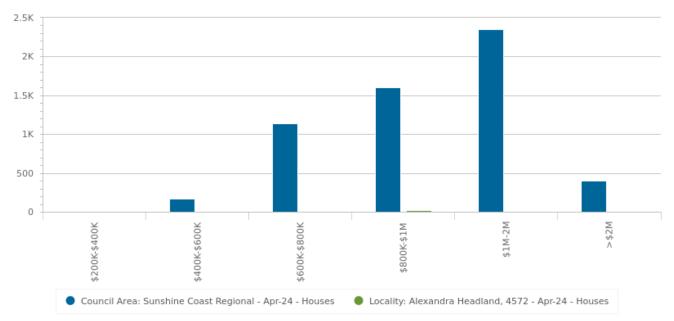

## **House: Sales By Price**

\$76.86M

Apr 2024

|               | Alexandra Headland | Sunshine Coast Regional |
|---------------|--------------------|-------------------------|
| \$200K-\$400K | 2                  | 11                      |
| \$400K-\$600K | -                  | 172                     |
| \$600K-\$800K | 1                  | 1,141                   |
| \$800K-\$1M   | 1                  | 1,606                   |
| \$1M-\$2M     | 23                 | 2,351                   |
| >\$2M         | 12                 | 403                     |

Statistics are calculated over a rolling 12 month period

Statistics are calculated over a rolling 12 month period

Alexandra Headland QLD 4572