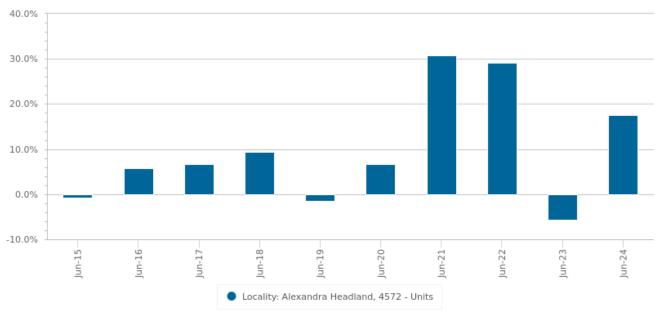

# **Unit: Change In Median Value**

17.6%

lun 202

|          | Alexandra Headland |
|----------|--------------------|
| Jun 2015 | -0.8%              |
| Jun 2016 | 5.8%               |
| Jun 2017 | 6.7%               |
| Jun 2018 | 9.3%               |
| Jun 2019 | -1.6%              |
| Jun 2020 | 6.6%               |
| Jun 2021 | 30.8%              |
| Jun 2022 | 29.2%              |
| Jun 2023 | -5.6%              |
| Jun 2024 | 17.6%              |

Statistics are calculated at the end of the displayed month

Statistics are calculated at the end of the displayed month

Alexandra Headland QLD 4572