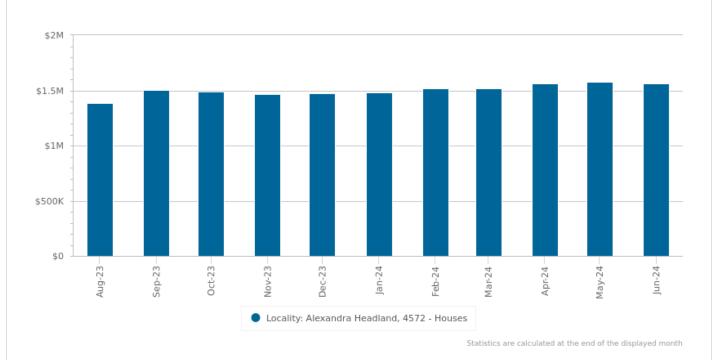

### House: Recent Median Value

\$1.56M Jun 2024

|          | Alexandra Headland |
|----------|--------------------|
| Aug 2023 | \$1,382,032        |
| Sep 2023 | \$1,505,524        |
| Oct 2023 | \$1,488,430        |
| Nov 2023 | \$1,465,044        |
| Dec 2023 | \$1,471,332        |
| Jan 2024 | \$1,481,059        |
| Feb 2024 | \$1,516,898        |
| Mar 2024 | \$1,515,517        |
| Apr 2024 | \$1,563,494        |
| May 2024 | \$1,578,565        |
| Jun 2024 | \$1,564,384        |
| Jul 2024 | -                  |

Statistics are calculated at the end of the displayed month

Alexandra Headland QLD 4572