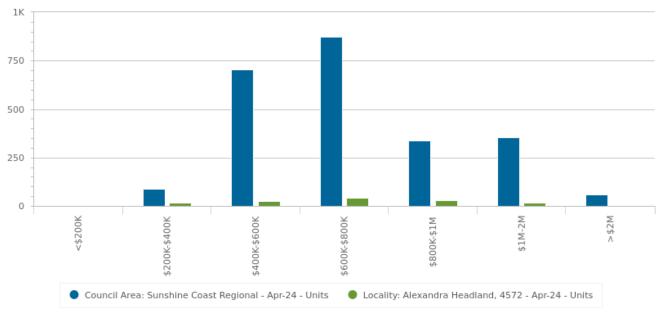

# **Unit: Sales By Price**

\$102.04M

pr 2024

|               | Alexandra Headland | Sunshine Coast Regional |
|---------------|--------------------|-------------------------|
| <\$200K       | 1                  | 2                       |
| \$200K-\$400K | 15                 | 88                      |
| \$400K-\$600K | 27                 | 704                     |
| \$600K-\$800K | 41                 | 873                     |
| \$800K-\$1M   | 31                 | 336                     |
| \$1M-\$2M     | 17                 | 353                     |
| >\$2M         | 3                  | 59                      |

Statistics are calculated over a rolling 12 month period

Statistics are calculated over a rolling 12 month period

Alexandra Headland QLD 4572