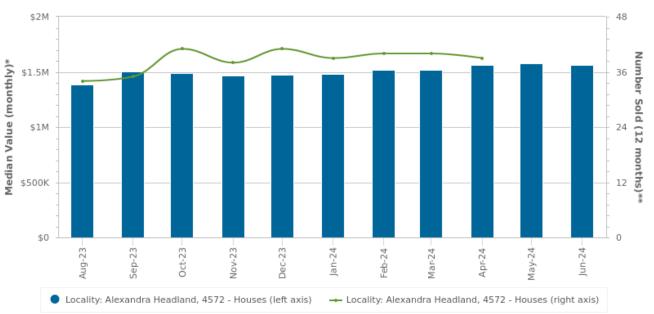

## House: Median Value vs Number Sold

39

Apr 202

|          | Median Value | Number Of Sold |
|----------|--------------|----------------|
| Aug 2023 | \$1,382,032  | 34             |
| Sep 2023 | \$1,505,524  | 35             |
| Oct 2023 | \$1,488,430  | 41             |
| Nov 2023 | \$1,465,044  | 38             |
| Dec 2023 | \$1,471,332  | 41             |
| Jan 2024 | \$1,481,059  | 39             |
| Feb 2024 | \$1,516,898  | 40             |
| Mar 2024 | \$1,515,517  | 40             |
| Apr 2024 | \$1,563,494  | 39             |
| May 2024 | \$1,578,565  | -              |
| Jun 2024 | \$1,564,384  | -              |
| Jul 2024 | -            | -              |

Statistics are calculated over a rolling 12 month period

\*Statistics are calculated at the end of the displayed month \*\*Statistics are calculated over a rolling 12 month period

Alexandra Headland QLD 4572