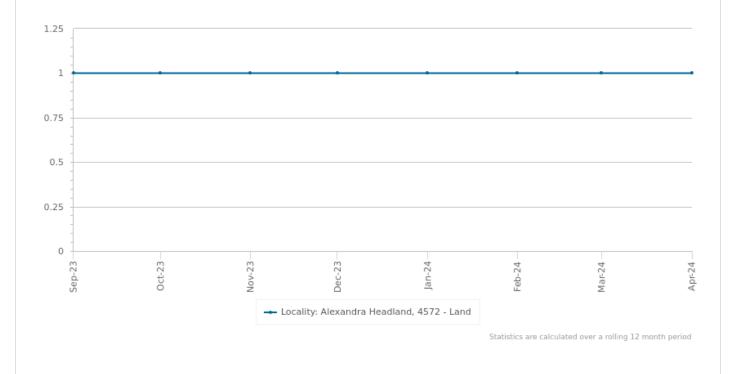

## Land: Median Value vs Number Sold

1

| Apr | 2024 |
|-----|------|
|     |      |

|          | Median Value | Number Of Sold |
|----------|--------------|----------------|
| Aug 2023 | -            | -              |
| Sep 2023 | -            | 1              |
| Oct 2023 | -            | 1              |
| Nov 2023 | -            | 1              |
| Dec 2023 | -            | 1              |
| Jan 2024 | -            | 1              |
| Feb 2024 | -            | 1              |
| Mar 2024 | -            | 1              |
| Apr 2024 | -            | 1              |
| May 2024 | -            | -              |
| Jun 2024 | -            | -              |
| Jul 2024 | -            | -              |

Statistics are calculated over a rolling 12 month period

Alexandra Headland QLD 4572