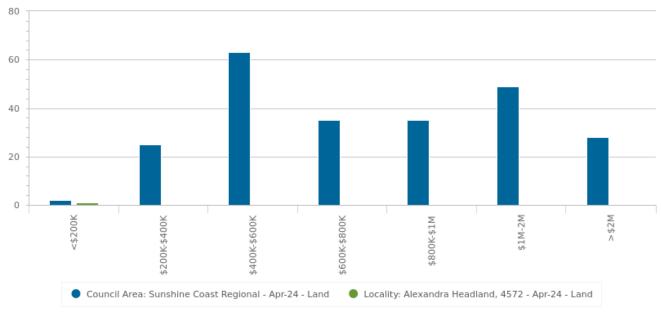

# **Land: Sales By Price**

|               | Alexandra Headland | Sunshine Coast Regional |
|---------------|--------------------|-------------------------|
| <\$200K       | -                  | 2                       |
| \$200K-\$400K | -                  | 25                      |
| \$400K-\$600K | -                  | 63                      |
| \$600K-\$800K | 1                  | 35                      |
| \$800K-\$1M   | -                  | 35                      |
| \$1M-\$2M     | -                  | 49                      |
| >\$2M         | -                  | 28                      |

Statistics are calculated over a rolling 12 month period

Statistics are calculated over a rolling 12 month period

Alexandra Headland QLD 4572